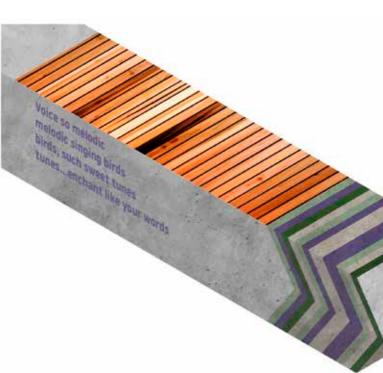

#### Heather

RAL 4005 Blue Lilac RAL 9001 Cream RAL 5014 Pigeon Blue RAL 6019 Pastel Green RAL 6010 Grass Green

April 2021

Large Totem Heather palette Left