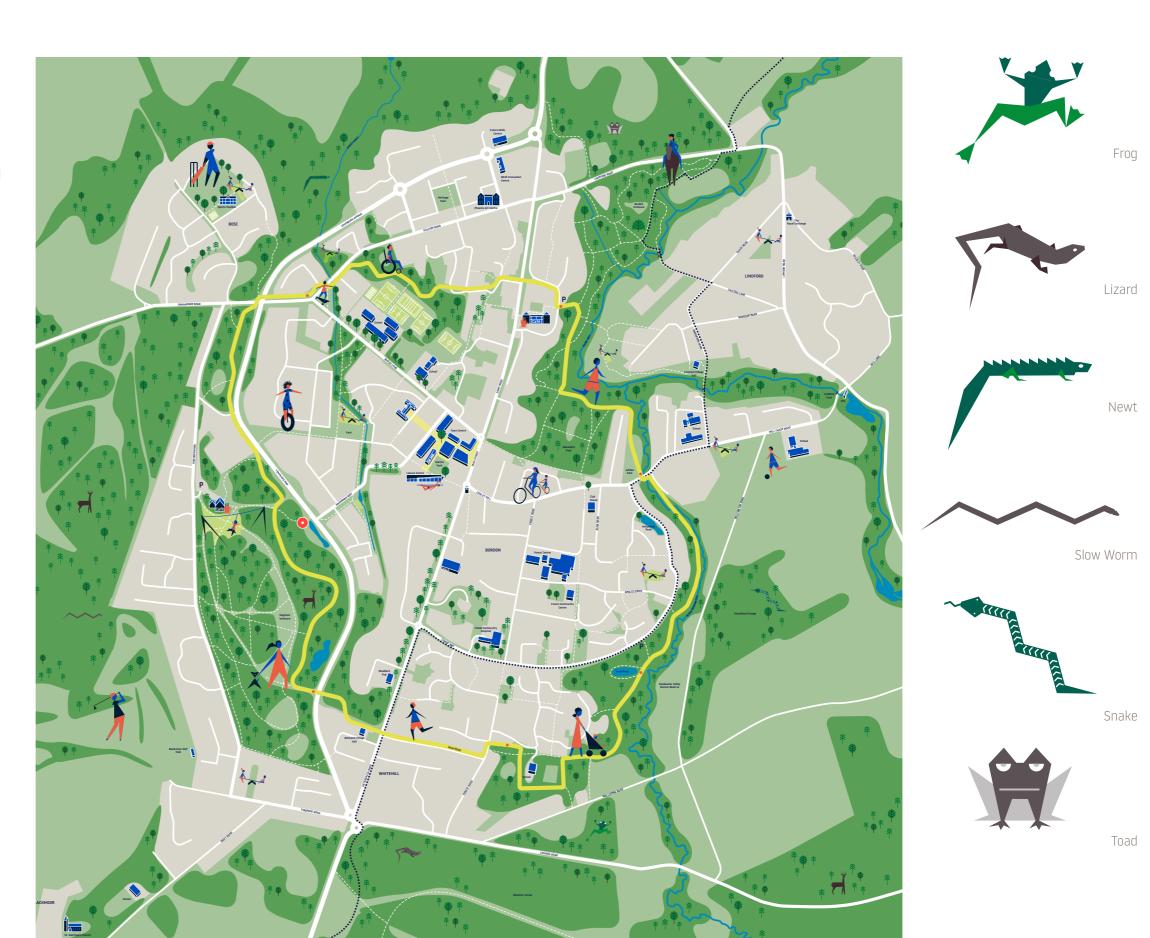

## Wayfinding map

A new illustrated wayfinding map has been created to be used on the proposed totem signage. The map is engaging and modern in design to encourage local residents to look at it and reinforce community cohesion and pride. The design is using a graphic style that is compatible with the chevron design.

The map shows the key routes of the town's network of paths and streets and identifies the Loop as a unique feature within Whitehill & Bordon. The map is illustrated with key destinations, landmarks and people being active. A You Are Here indicator will be added on each map.

Icons for reptiles have been added to the map to depict the special occurrence for these in the local habitats. These include illustrations for a lizard, toad, newt, frog, slow worm and snake. There is the option to move these icons around on each map, adding a playful 'hide and seek' element to each map. These icons also have the potential to be used on other wayfinding elements.