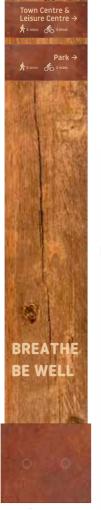

# Wayfinding items

LARGE TOTEMS 6 NO.

SMALL TOTEMS 15 NO.

BENCH 4 NO.

LARGE BLOCK 10 NO.

SMALL BLOCK 11 NO.

STACKER BLOCK 3 NO.

# Colour palette and chevron design

Heathland