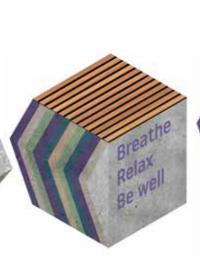

#### Heather

RAL 4005 Blue Lilac RAL 9001 Cream RAL 5014 Pigeon Blue RAL 6019 Pastel Green RAL 6010 Grass Green

April 2021

Large Totem Heather palette Left