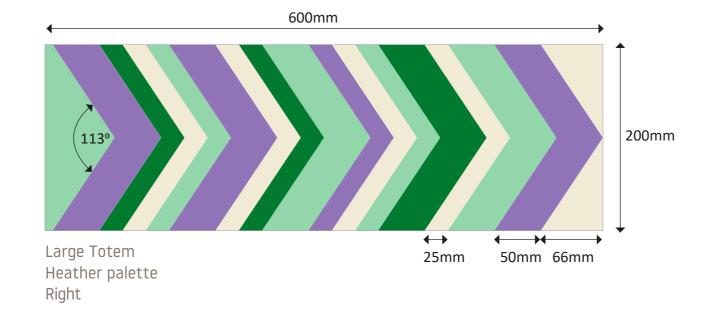

#### Heather

RAL 4005 Blue Lilac RAL 9001 Cream RAL 5014 Pigeon Blue RAL 6019 Pastel Green RAL 6010 Grass Green

April 2021

Large Totem Heather palette Left