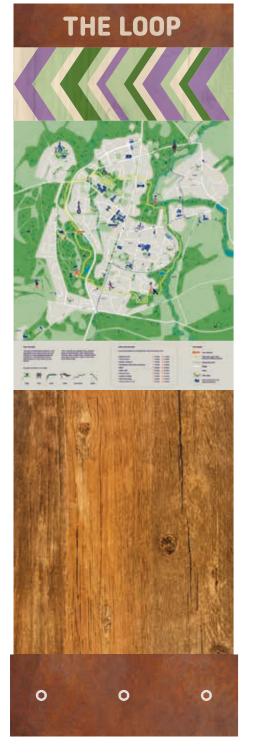

## Wayfinding map

A new illustrated wayfinding map has been created to be used on the proposed totem signage. The map is engaging and modern in design to encourage local residents to look at it and reinforce community cohesion and pride. The design is using a graphic style that is compatible with the chevron design.

The map shows the key routes of the town's network of paths and streets and identifies the Loop as a unique feature within Whitehill & Bordon. The map is illustrated with key destinations, landmarks and people being active. A You Are Here indicator will be added on each map.

Icons for reptiles have been added to the map to depict the special occurrence for these in the local habitats. These include illustrations for a lizard, toad, newt, frog, slow worm and snake. There is the option to move these icons around on each map, adding a playful 'hide and seek' element to each map. These icons also have the potential to be used on other wayfinding elements.