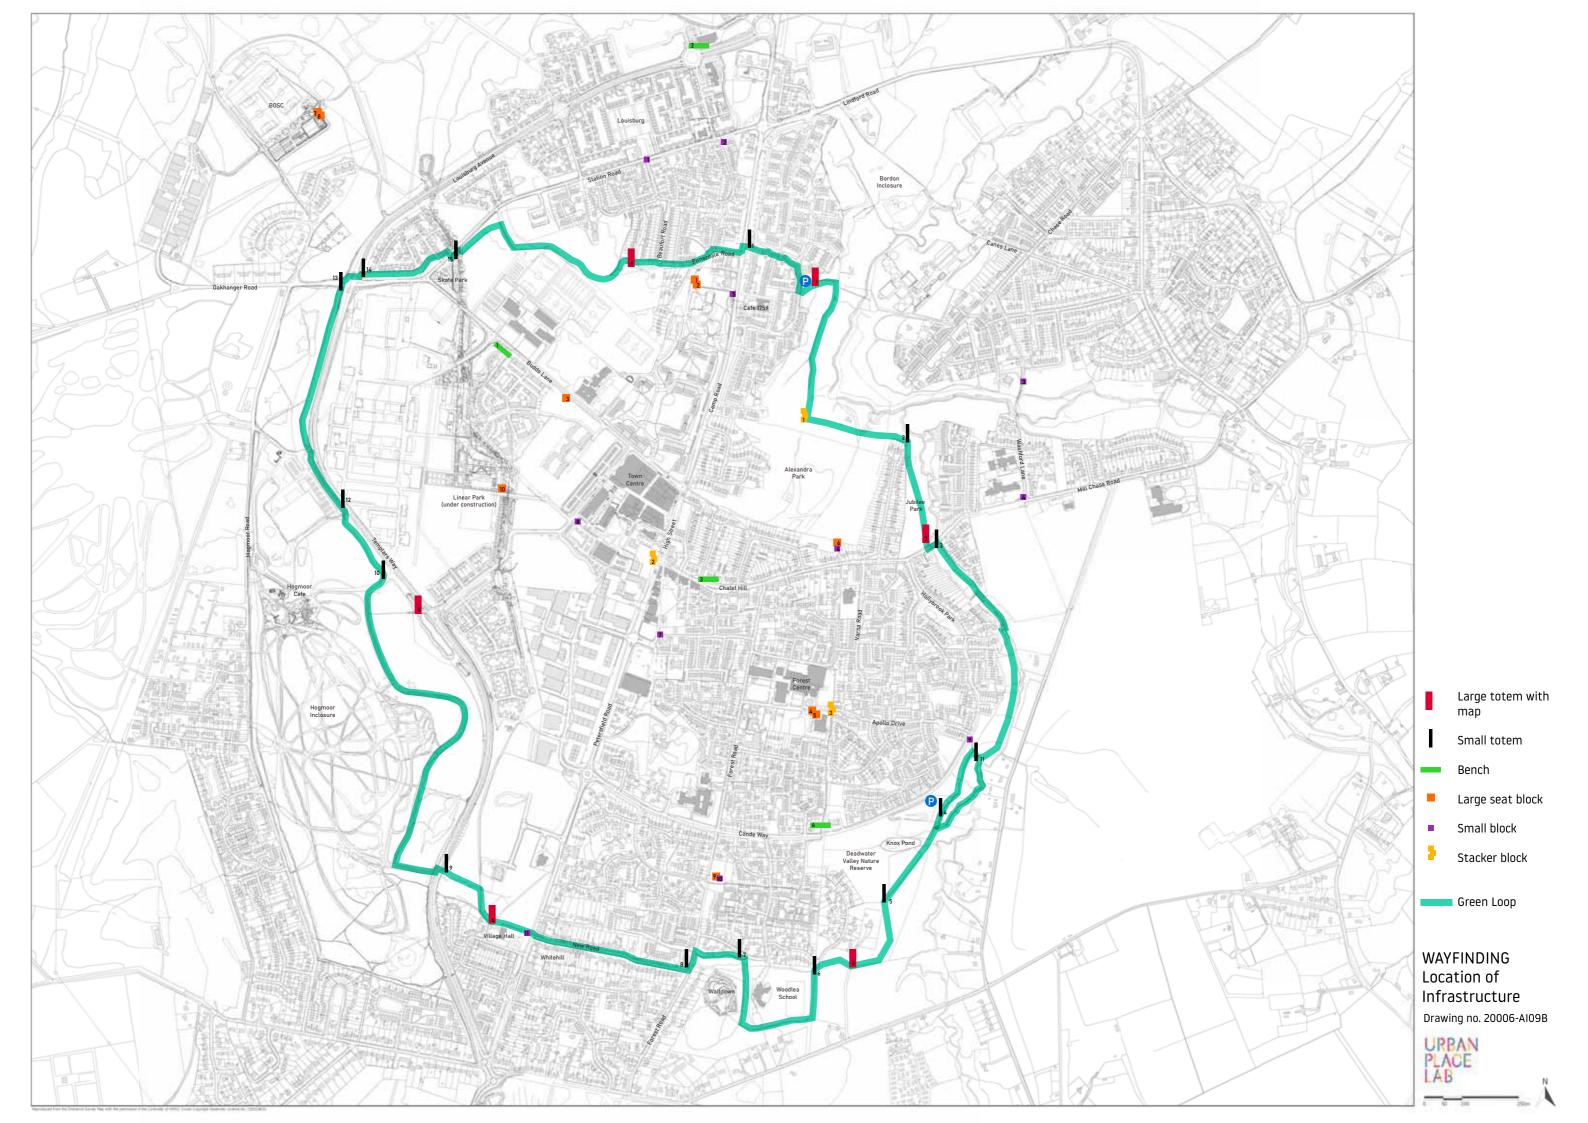

# Wayfinding items

LARGE TOTEMS 6 NO.

SMALL TOTEMS 15 NO.

BENCH 4 NO.

LARGE BLOCK 10 NO.

SMALL BLOCK 11 NO.

STACKER BLOCK 3 NO.