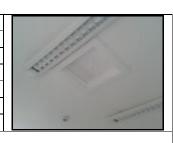

Tel: 0117 960 6366 Fax: 0117 960 5583

Date: 20 Nov

Room/Area Name & No: 102 - Meeting Room 2

Floor: First Floor

| Room Construction / Description |                      |                 |        |
|---------------------------------|----------------------|-----------------|--------|
| Ceiling                         | Plasterboard         | Riser/Boxing    | Timber |
| Firebreak                       | N/A                  | Voids           | N/A    |
| Walls                           | Block                | Pipework        | Metal  |
| Doors                           | Timber               | Plant/Equipment | N/A    |
| Windows/Sills                   | UPVC & Timber        | Staircases      | N/A    |
| Floor                           | Carpet Tiles, Timber | Other           | N/A    |
| Under Floor Ducts               | N/A                  |                 |        |

#### Positive Survey Findings & No Access Areas

| Reference      | 2                                           | Product Type (A)         | 3    |  |  |
|----------------|---------------------------------------------|--------------------------|------|--|--|
| Sample No      | No Sample Taken                             | Condition (B)            | 3    |  |  |
| Description    | Ceiling Void                                | Surface Treatment (C)    | 3    |  |  |
| Accessibility  | Low                                         | Asbestos Type (D)        | 3    |  |  |
| Priority       | High                                        | Material Score (A+B+C+D) | 12   |  |  |
| Extent         | 1 No.                                       | Identification           | PTCA |  |  |
| Recommendation | Exercise Caution – See section 5.2          |                          |      |  |  |
| Comments       | No access gained due to height restrictions |                          |      |  |  |